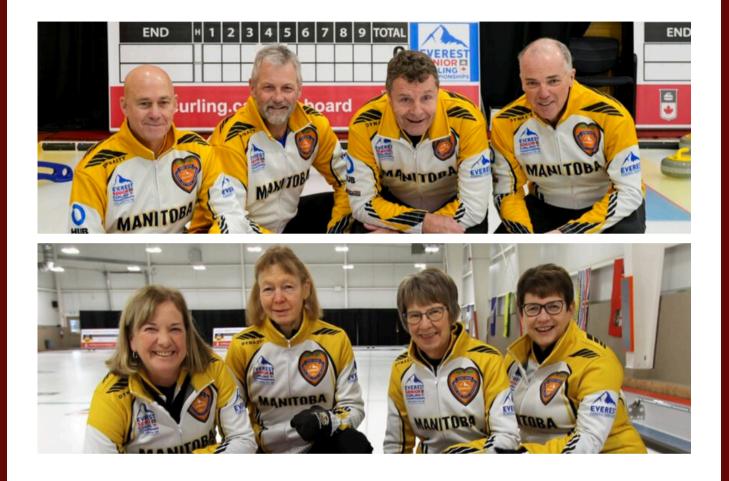

# 2024 STRATHCONA TRUST SENIOR MEN'S & PHARMASAVE SENIOR WOMEN'S CHAMPIONS

The Heather Curling Club hosted the 2024 Strathcona Trust Senior Men's and Pharmasave Senior Women's Provincial Championships. Team Neufeld (La Salle CC) with skip Randy Neufeld, third Dean Moxham, Peter Nicholls and Dale Michie took the men's title and Team Isaac (Hamiota CC) with skip Kathy Isaac, third Lynn Sandercock, second Sheila Gregory and lead Sandra Cowling took the women's title. The two teams went on to represent Manitoba at the 2024 Everest Canadian Senior Curling Championships in Moncton, New Brunswick.